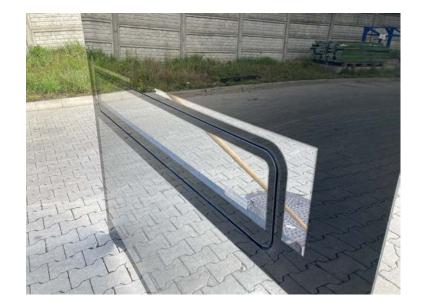

# **Flush Hopper Windows**

Enable natural ventilation inside the vehicle's body thanks to flush hopper windows, classic and slide opening function.

We offer different glass shapes: flat or curved; in different compositions: tempered, insulated glass and thickness.