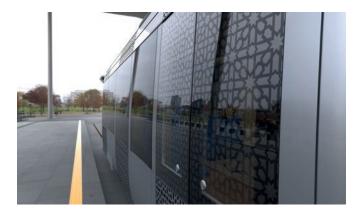

## **Reflective Design**

For a unique glazing design, Saint-Gobain Sekurit Transport presents you: chromatic paint applied onto the glass with a smooth transition onto the car body.

Create your own exclusive pattern applicable to the vehicle making it one-of-a-kind.