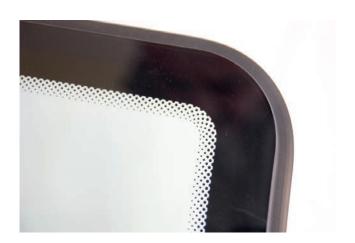

# Cab side openings Windows

ॴ

SAINT-GOBAIN

SEKURIT

TRANSPORT

Offer to driver the ability to get side window without affecting the side visibility. Saint-Gobain Sekurit Transport proposes three alternative opening systems: sliding horizontal, sliding vertical or triangular shape with a rotation axis.