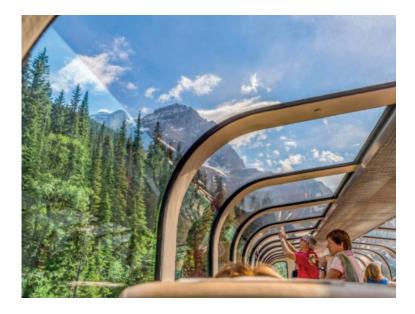

## **Amazing glass**

Saint-Gobain Sekurit Transport has the capability to produce extra-large sizes of glass for: windows, doors and windshields.

Create a lighted ambiance, enhance visibility and reduce travel distress through amazing bent enlarged glazing.

It is also possible to create a homogeneous design thanks to flush windows.